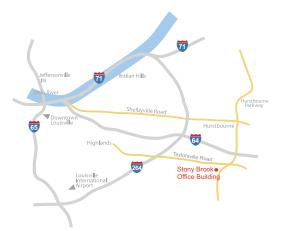

## STONY BROOK OFFICE BUILDING 2307 Greene Way, Louisville, KY

NTS is pleased to present the Stony Brook Office Building for sale or lease, an exciting opportunity at 2307 Greene Way in the heart of the thriving Jeffersontown corridor. Stony Brook features 1 floor with approximately 15,400 square feet of Class B office, with flex capabilities. The building was built in 1988. Please see the information below for more details:

## FOR SALE OR LEASE

- Prime location in heart of Jeffersontown corridor
- 1-story Class B Office Building
- 15,400 SF | Office with Flex Component
- Abundant parking
- Excellent for owner/user
- Immediately off Hurstbourne Lane
- Close proximity to Interstate 64