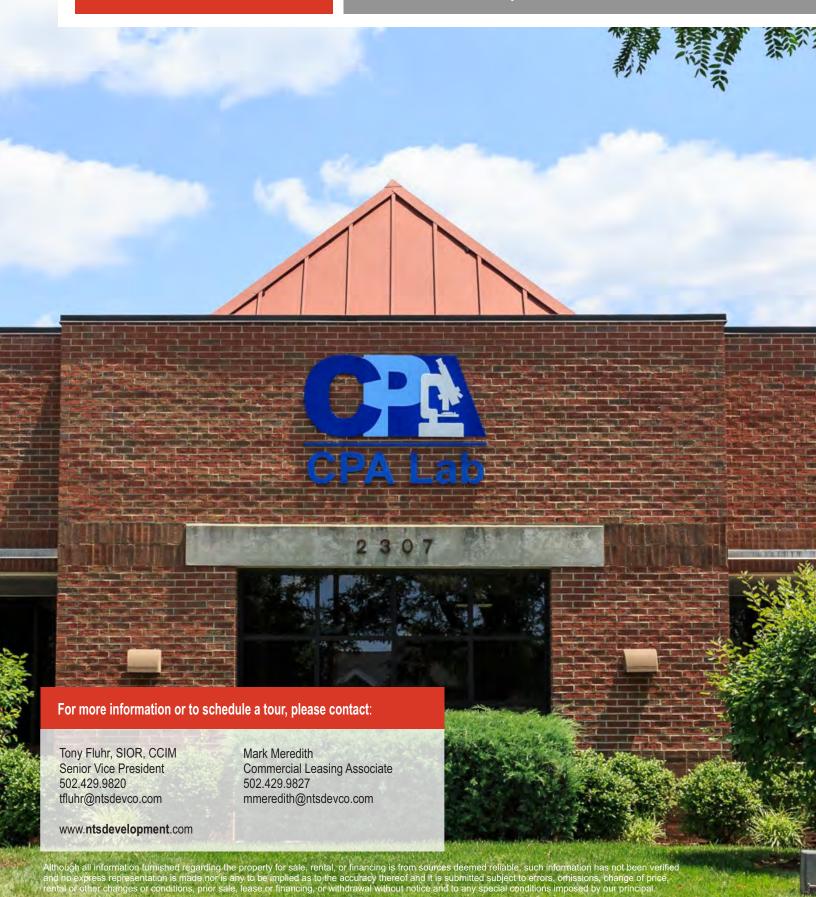

## STONY BROOK OFFICE BUILDING 2307 Greene Way, Louisville, KY

NTS is pleased to present the Stony Brook Office Building for sale or lease, an exciting opportunity at 2307 Greene Way in the heart of the thriving Jeffersontown corridor. Stony Brook features 1 floor with approximately 15,400 square feet of Class B office, with flex capabilities. The building was built in 1988. Please see the information below for more details:

## FOR SALE OR LEASE

- Prime location in heart of Jeffersontown corridor
- 1-story Class B Office Building
- 15,400 SF | Office with Flex Component
- Abundant parking
- Excellent for owner/user
- Immediately off Hurstbourne Lane
- Close proximity to Interstate 64