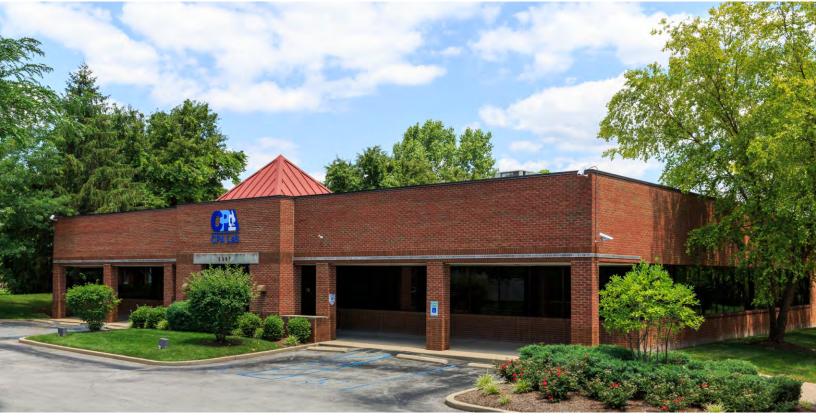

## STONY BROOK OFFICE BUILDING 2307 Greene Way, Louisville, KY

NTS is pleased to present the Stony Brook Office Building for sale or lease, an exciting opportunity at 2307 Greene Way in the heart of the thriving Jeffersontown corridor. Stony Brook features 1 floor with approximately 15,400 square feet of Class B office, with flex capabilities. The building was built in 1988. Please see the information below for more details:

## FOR SALE OR LEASE

- Prime location in heart of Jeffersontown corridor
- 1-story Class B Office Building
- 15,400 SF | Office with Flex Component
- Abundant parking
- Excellent for owner/user
- Immediately off Hurstbourne Lane
- Close proximity to Interstate 64